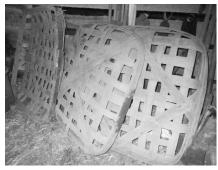

### 108 E. PARRISH DRIVE (OLD MULE STABLES) BENSON NC

|     |        | Primitive Jelly Cupboard          |
|-----|--------|-----------------------------------|
|     | V      | Beige Sofa                        |
|     |        | Maple Boston Rocker               |
|     | S      | Vintage Kee 22 In Push Mower      |
|     | т      | Ship Port Hole Cover              |
|     | Т      | Several House Leveling Jacks      |
|     | Ī      | Several Long Hand Yard Tools      |
|     | 14/    | 3 — Tobacco Baskets               |
|     | W      | 4 — Vintage Cast Iron Wood Heater |
|     |        | 2 — Model T                       |
|     | W      | Wooden Spoke Wheels               |
|     | •      | Homelite C-72 Chain Saw           |
|     | M      | 1971 Metal Long Meadow            |
|     | 0      | Milk Crate                        |
|     | U      | Black Hawk Corn Sheller           |
|     | Т      | Metal Fence Post Driver           |
|     | Н      | Penn 10 Lb Hanging Scales         |
|     | S      | Several Pots & Pans               |
|     | 0      | Old Aluminum Dipper               |
|     | F      | 4 — Vintage Horse Saddles         |
|     | Ť      | Wagon Harness                     |
|     | i.     | Sessoms Mantle Clock              |
|     | п      | Crackling Squeezers               |
|     | E      | Copper Feed Bucket                |
| S   | S      | Trumpet in Case                   |
|     | 0      | Christmas Figurines               |
|     | U      | 6 — Glass Oil Lamp Shades         |
|     | T      | Lots Stainless Long Handle        |
|     | Н      | Serving Spoons                    |
|     | •      | Prestige Guitar                   |
|     | C<br>O | Oster Blender                     |
|     | 0      | Cast Iron Frying Pans             |
| . / | M      | Old Butcher Knives                |
| //  | IVI    | 2 — Vintage Wood Folding Chairs   |
|     |        | Mahogany Windsor Back             |
|     |        | Rocking Chair                     |