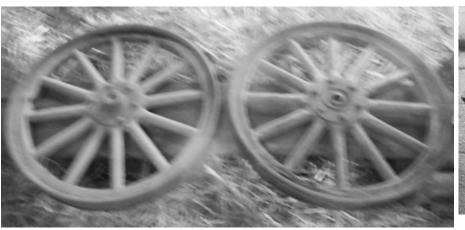

### 108 E. PARRISH DRIVE (OLD MULE STABLES) BENSON NC

|     |        | Primitive Jelly Cupboard          |
|-----|--------|-----------------------------------|
|     | V      | Beige Sofa                        |
|     |        | Maple Boston Rocker               |
|     | S      | Vintage Kee 22 In Push Mower      |
|     | т      | Ship Port Hole Cover              |
|     | Т      | Several House Leveling Jacks      |
|     | Ī      | Several Long Hand Yard Tools      |
|     | 14/    | 3 — Tobacco Baskets               |
|     | W      | 4 — Vintage Cast Iron Wood Heater |
|     |        | 2 — Model T                       |
|     | W      | Wooden Spoke Wheels               |
|     | •      | Homelite C-72 Chain Saw           |
|     | M      | 1971 Metal Long Meadow            |
|     | 0      | Milk Crate                        |
|     | U      | Black Hawk Corn Sheller           |
|     | Т      | Metal Fence Post Driver           |
|     | Н      | Penn 10 Lb Hanging Scales         |
|     | S      | Several Pots & Pans               |
|     | 0      | Old Aluminum Dipper               |
|     | F      | 4 — Vintage Horse Saddles         |
|     | Ť      | Wagon Harness                     |
|     | i.     | Sessoms Mantle Clock              |
|     | п      | Crackling Squeezers               |
|     | E      | Copper Feed Bucket                |
| S   | S      | Trumpet in Case                   |
|     | 0      | Christmas Figurines               |
|     | U      | 6 — Glass Oil Lamp Shades         |
|     | T      | Lots Stainless Long Handle        |
|     | Н      | Serving Spoons                    |
|     | •      | Prestige Guitar                   |
|     | C<br>O | Oster Blender                     |
|     | 0      | Cast Iron Frying Pans             |
| . / | M      | Old Butcher Knives                |
| //  | IVI    | 2 — Vintage Wood Folding Chairs   |
|     |        | Mahogany Windsor Back             |
|     |        | Rocking Chair                     |