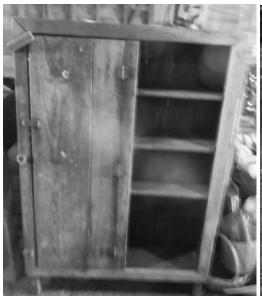

### 108 E. PARRISH DRIVE (OLD MULE STABLES) BENSON NC

|     |        | Primitive Jelly Cupboard          |
|-----|--------|-----------------------------------|
|     | V      | Beige Sofa                        |
|     |        | Maple Boston Rocker               |
|     | S      | Vintage Kee 22 In Push Mower      |
|     | т      | Ship Port Hole Cover              |
|     | Т      | Several House Leveling Jacks      |
|     | Ī      | Several Long Hand Yard Tools      |
|     | 14/    | 3 — Tobacco Baskets               |
|     | W      | 4 — Vintage Cast Iron Wood Heater |
|     |        | 2 — Model T                       |
|     | W      | Wooden Spoke Wheels               |
|     | •      | Homelite C-72 Chain Saw           |
|     | M      | 1971 Metal Long Meadow            |
|     | 0      | Milk Crate                        |
|     | U      | Black Hawk Corn Sheller           |
|     | Т      | Metal Fence Post Driver           |
|     | Н      | Penn 10 Lb Hanging Scales         |
|     | S      | Several Pots & Pans               |
|     | 0      | Old Aluminum Dipper               |
|     | F      | 4 — Vintage Horse Saddles         |
|     | Ť      | Wagon Harness                     |
|     | i.     | Sessoms Mantle Clock              |
|     | п      | Crackling Squeezers               |
|     | E      | Copper Feed Bucket                |
| S   | S      | Trumpet in Case                   |
|     | 0      | Christmas Figurines               |
|     | U      | 6 — Glass Oil Lamp Shades         |
|     | T      | Lots Stainless Long Handle        |
|     | Н      | Serving Spoons                    |
|     | •      | Prestige Guitar                   |
|     | C<br>O | Oster Blender                     |
|     | 0      | Cast Iron Frying Pans             |
| . / | M      | Old Butcher Knives                |
| //  | IVI    | 2 — Vintage Wood Folding Chairs   |
|     |        | Mahogany Windsor Back             |
|     |        | Rocking Chair                     |