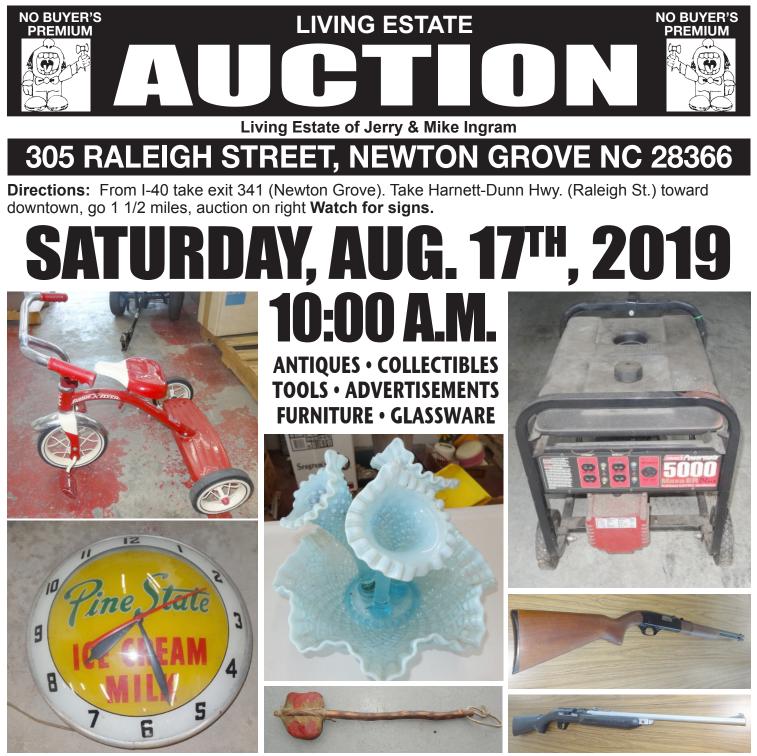

# LIVING ESTATE AUCTION **305 RALEIGH STREET, NEWTON GROVE NC 28366**

## LIVING ESTATE AUCTION SALE STARTING AT 10:00 A.M.

25in x 79in mirrors Commercial Gold Medal popcorn machine Bacardi Rum bottle 6ft display Vintage Everwear 8qt pot Corningware 3 pc Vera Bradley set Yamaha G-55 Guitar in hard case Several pcs. of Thomas the Train DuPont Clock Several Vintage toys Several pcs. Vasoline glass Iris & Herring Bone amber platter Blue & White opalescent ephraim DeForest horn of plenty (California) Iris & Herring Bone amber fluted bowl 3gal stone churn Vintage Weiss ceramic egg plate 36 pcs. Somerset china dishes Oregon chain saw advertising Vintage My Dream Baby w/cradle Black & Decker Firestorm rechargeable drill/radio Vintage Aero Pak 3pc luggage set Several Vintage yard sticks Mr. Coffee dehydrator New sets CMT & Dado blades with carbide tips **Original Teddy Ruxpin** All American 4 ft. aluminum ladder Several Rod & Reels and Brim busters Round Coca-Cola cooler display Cast John Deere tractors Sony handy cam video New Vintage handmade bonnet Oak Oval table New Great neck U-joint seat Old jar w/vintage cookie cutters Trestle dinning table w/4chairs Western Arms 12 ga double barrel shot gun Winchester 22 cal Model 190 semi-auto rifle West Point Model 949 12 ga savage single shot shotgun

Quick silver BB gun Daisy BB gun Several military buttons & pins Durham duplex straight razor in case Fuguay warehouse tobacco sewing kits Woodman of the World Life Insurance sewing kits Sewing Susan kit Degree day systems thermometer Craftsman 10 in radial arm saw Log chain Panama rock table Black & Decker band saw  $5\frac{1}{2}$  ft counter display case Memory jug Authentic Tomahawk John Deere pocket knives in case Rare flat iron collection American Permanent Ware hot dog warmer 20ft log chain 4 Geneva watch sets 1964 Coble wooden milk crate Oak keg White mountain electric ice cream freezer Frost King hand crank ice cream freezer Bounty hunter metal detector Laser level Plastic Pepsi clock Round Pepsi levolor sign Costume jewelry Maxx vehicle converter box Bruning electric eraser Linde acetylene portable torch Slime auto air compressor 2 tap & die set 2 torch heads 2 Paslode nail guns Precise fit 85lb pull spreader Squeeze juice strainer ASC diamond plate storage box Bullet pocket 75ft water hose

# 305 RALEIGH STREET, NEWTON GROVE NC 28366

|   | JUJ NALLIGII JINLLI, N                            |
|---|---------------------------------------------------|
|   | Radio Flyer tricycle                              |
| V | Vintage jumping horse                             |
|   | Vintage Coldwell trimmer                          |
| Т | Vintage snow sled                                 |
| S | Craftsman double bench grinder                    |
| 1 | Cross cut saw                                     |
| T | 1/2 pint Pine State milk bottle                   |
| • | Mt Dew round cooler display                       |
|   | Sears Craftsman radial arm/miter saw              |
| W | Sears scraper                                     |
| W | Singer commercial upholstery sewing machine       |
|   | Large fire extinguisher on cart                   |
| W | Craftsman 10in table saw                          |
| • | Werner 16ft aluminum extension ladder             |
| Μ | Poulan gas chain saw                              |
| 0 | 30 gallon plastic tank                            |
|   | Caterpillar V50E lp gas 5000lb fork lift          |
| U | New 10x10 dog pen with top                        |
| Т | Coleman power mate 5000 generator                 |
| Η | Moo-Cow creamer                                   |
| S | Oak child's desk                                  |
| 0 | Vintage centrifuge                                |
|   | Coo Coo clocks                                    |
| F | Samsung smart slim fit TV                         |
| Т | Several handmade quilts 1960's & 1970's           |
| н | Fishing wagon                                     |
| E | 75+ stacking chairs                               |
|   | Landscape roller                                  |
| S | 2 winches                                         |
| 0 | Whirlpool upright freezer                         |
| U | Van seat sample                                   |
| Т | Vintage Jiffy 2 qt                                |
|   | hand crank ice cream freezer                      |
| Н | Makita rechargeable drill                         |
| • | Skil 18V rechargeable drill                       |
| С | Craftsman reciprocating saw                       |
| 0 | Several power tools                               |
|   | Stackable picnic carrier<br>1960's farm magazines |
| Μ | Massey Ferguson advertising                       |
|   | 1910 Robinson Crusoe book                         |
|   | Ping pong table                                   |
|   | Ting pong table                                   |