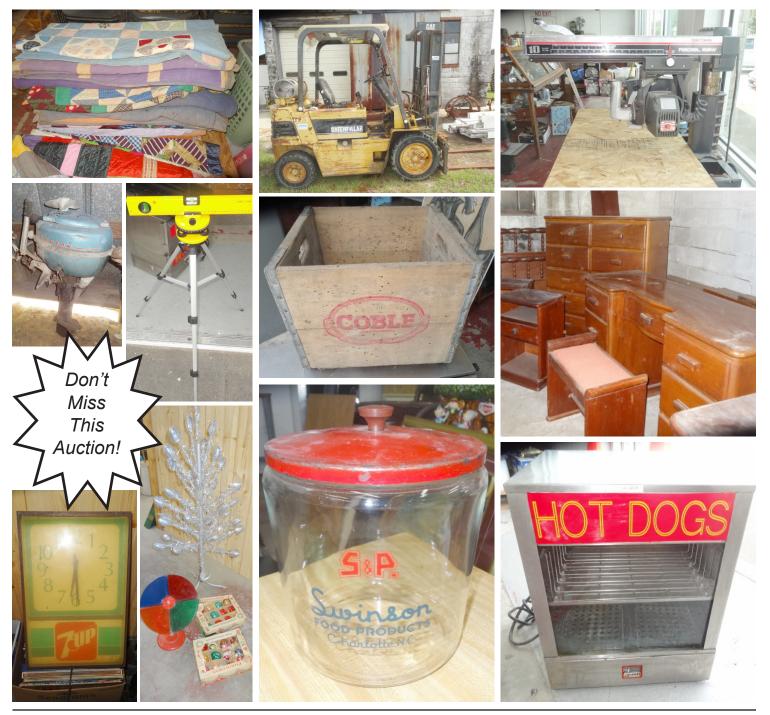

## LIVING ESTATE AUCTION SALE STARTING AT 10:00 A.M.

25in x 79in mirrors Commercial Gold Medal popcorn machine Bacardi Rum bottle 6ft display Vintage Everwear 8qt pot Corningware 3 pc Vera Bradley set Yamaha G-55 Guitar in hard case Several pcs. of Thomas the Train DuPont Clock Several Vintage toys Several pcs. Vasoline glass Iris & Herring Bone amber platter Blue & White opalescent ephraim DeForest horn of plenty (California) Iris & Herring Bone amber fluted bowl 3gal stone churn Vintage Weiss ceramic egg plate 36 pcs. Somerset china dishes Oregon chain saw advertising Vintage My Dream Baby w/cradle Black & Decker Firestorm rechargeable drill/radio Vintage Aero Pak 3pc luggage set Several Vintage yard sticks Mr. Coffee dehydrator New sets CMT & Dado blades with carbide tips **Original Teddy Ruxpin** All American 4 ft. aluminum ladder Several Rod & Reels and Brim busters Round Coca-Cola cooler display Cast John Deere tractors Sony handy cam video New Vintage handmade bonnet Oak Oval table New Great neck U-joint seat Old jar w/vintage cookie cutters Trestle dinning table w/4chairs Western Arms 12 ga double barrel shot gun Winchester 22 cal Model 190 semi-auto rifle West Point Model 949 12 ga savage single shot shotgun

Quick silver BB gun Daisy BB gun Several military buttons & pins Durham duplex straight razor in case Fuguay warehouse tobacco sewing kits Woodman of the World Life Insurance sewing kits Sewing Susan kit Degree day systems thermometer Craftsman 10 in radial arm saw Log chain Panama rock table Black & Decker band saw  $5\frac{1}{2}$  ft counter display case Memory jug Authentic Tomahawk John Deere pocket knives in case Rare flat iron collection American Permanent Ware hot dog warmer 20ft log chain 4 Geneva watch sets 1964 Coble wooden milk crate Oak keg White mountain electric ice cream freezer Frost King hand crank ice cream freezer Bounty hunter metal detector Laser level Plastic Pepsi clock Round Pepsi levolor sign Costume jewelry Maxx vehicle converter box Bruning electric eraser Linde acetylene portable torch Slime auto air compressor 2 tap & die set 2 torch heads 2 Paslode nail guns Precise fit 85lb pull spreader Squeeze juice strainer ASC diamond plate storage box Bullet pocket 75ft water hose

# 305 RALEIGH STREET, NEWTON GROVE NC 28366

|   | JUJ NALLIGII JINLLI, N                            |
|---|---------------------------------------------------|
|   | Radio Flyer tricycle                              |
| V | Vintage jumping horse                             |
|   | Vintage Coldwell trimmer                          |
| Т | Vintage snow sled                                 |
| S | Craftsman double bench grinder                    |
| 1 | Cross cut saw                                     |
| T | 1/2 pint Pine State milk bottle                   |
| • | Mt Dew round cooler display                       |
|   | Sears Craftsman radial arm/miter saw              |
| W | Sears scraper                                     |
| W | Singer commercial upholstery sewing machine       |
|   | Large fire extinguisher on cart                   |
| W | Craftsman 10in table saw                          |
| • | Werner 16ft aluminum extension ladder             |
| Μ | Poulan gas chain saw                              |
| 0 | 30 gallon plastic tank                            |
|   | Caterpillar V50E lp gas 5000lb fork lift          |
| U | New 10x10 dog pen with top                        |
| Т | Coleman power mate 5000 generator                 |
| Η | Moo-Cow creamer                                   |
| S | Oak child's desk                                  |
| 0 | Vintage centrifuge                                |
|   | Coo Coo clocks                                    |
| F | Samsung smart slim fit TV                         |
| Т | Several handmade quilts 1960's & 1970's           |
| н | Fishing wagon                                     |
| E | 75+ stacking chairs                               |
|   | Landscape roller                                  |
| S | 2 winches                                         |
| 0 | Whirlpool upright freezer                         |
| U | Van seat sample                                   |
| Т | Vintage Jiffy 2 qt                                |
|   | hand crank ice cream freezer                      |
| Н | Makita rechargeable drill                         |
| • | Skil 18V rechargeable drill                       |
| С | Craftsman reciprocating saw                       |
| 0 | Several power tools                               |
|   | Stackable picnic carrier<br>1960's farm magazines |
| Μ | Massey Ferguson advertising                       |
|   | 1910 Robinson Crusoe book                         |
|   | Ping pong table                                   |
|   | Ting pong table                                   |

6 pc maple bedroom suite Maple 7 drawer desk w/chair Small odd furniture pieces Vintage mahogany rocker Singer pedal sewing machine Oak school desk Records 2 mule collars Brass knob haynes 4 gold series NASCAR cars 1991 Bill Elliott / Richard Petty race cards Wolf neon moist snuff clock Pine state double bubble clock Duracraft 10in table saw Bunn commercial coffee maker 1970's Daytona speedway rug 2 Vintage fire extinguisher Pepsi 3 slide door drink box Lance rack Burlington airlines advertising plane Harley Davidson gas tank display Several table top food choppers Small S & P Swinson jar w/ metal lid Marbles 4 gal churns Local official go-cart flag set Las Vegas sin city light Red Coca Cola crate w/bottles Pride lift chair 3pc new Wagner cast iron frying pans in box 2-4ft Christmas trees in boxes Christmas color wheel Lincoln gasoline welder 150 on trailer Sea King 55 boat motor Vintage Lawson boat motor Floor jacks