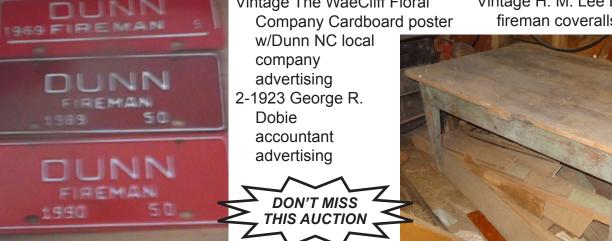

4- vintage 6 bottle Coco-Cola metal crates 3-1979 front Dunn, NC

2-100 gal gas cylinders

metal license tag 1969, 1989, 1990 Dunn fireman front license plates

Vintage The WaeCliff Floral

Vintage Sterno double cook stove in box 2-1948 Swift's Jewel shortening card board pins 5-vintage porcelain Morton salt pencil caps Vintage Jackie Davis chief junior forest fire fighting warden aluminum lapel pin Two golden men straight razor Howard M. Lee company advertising knife in box Dunn, NC Beattie Jet cigarette lighter in box Tilley's coffee cardboard advertising sign Several Dunn, NC vintage advertising pieces 1972 local Dunn, NC vintage area telephone directory Vintage Gulf Pride service station Dunn, NC thread holder Vintage metal Sect-trees

firefighter pin Dunn, NC 1959 Gulf card board bank box Supreme Service Station Dunn NC 2- 1954 large fire fighters fight Muscular Dystrophy pins

1952 post card sent to Howard M. Lee Co. Dunn, NC Vintage Coca Cola

drink bottle opener 3 RCA victor 45 records in Christmas tree ornaments pouches 1957 Coco Cola Domino set

Blue Waterman's ink in box 2 vintage metal Dunn NC fireman's helmet pins Vintage metal fireman's helmet Vintage H. M. Lee Dunn NC