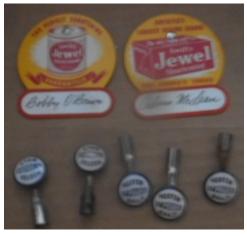

4- vintage 6 bottle Coco-Cola metal crates 3-1979 front Dunn, NC

2-100 gal gas cylinders

metal license tag 1969, 1989, 1990 Dunn fireman front license plates

Vintage The WaeCliff Floral

Vintage Sterno double cook stove in box 2-1948 Swift's Jewel shortening card board pins 5-vintage porcelain Morton salt pencil caps Vintage Jackie Davis chief junior forest fire fighting warden aluminum lapel pin Two golden men straight razor Howard M. Lee company advertising knife in box Dunn, NC Beattie Jet cigarette lighter in box Tilley's coffee cardboard advertising sign Several Dunn, NC vintage advertising pieces 1972 local Dunn, NC vintage area telephone directory Vintage Gulf Pride service station Dunn, NC thread holder Vintage metal Sect-trees