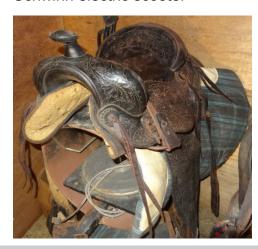

2 metal two-fold blocks Several single trees wood & metal Vintage buckeye house jack Simplex No. 22 rail road jack Heavy duty snatch block Complete wagon harness w/ leather trace lines Several lead lines Several mule collars Driving horse reins Hertford horse saddle Pony saddle Several blankets 2- 1 1/4 in. hemp rope 75 yrs old, 50 ft Mill barrel from Parrish & Godwin store in Benson NC Vintage Wizard 2 speed trolling motor Wagon seat Stainless steel milk cooler