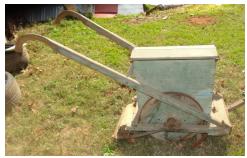

## **10:00 A.M**

**ANTIQUES • COLLECTABLES FARM EQUIPMENT • TOOLS** SHELLER • WAGONS • TRAILERS

Antique Cole wooden fertilizer distributor Vintage wood & metal fertilizer distributor ½ gal blue jar w/zinc lid Oak 4 drawer dresser 43in x 65in antique farm house table Large wash kettle Antique Fairbanks wood beam platform scales Molin corn sheller 3 pt hitch 3 Cole cotton hoppers 2 new sets of wagon shafts 42 gal wood flour barrel from Parrish & Godwin store in Benson, NC Schwinn electric scooter